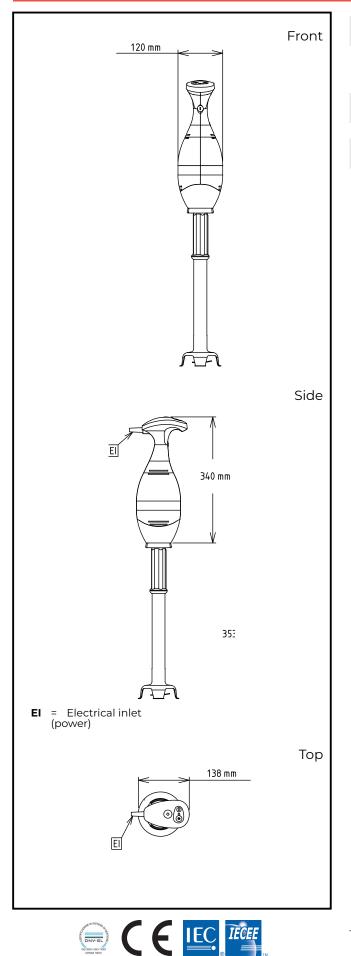

## Hand held Mixers Bermixer PRO Turbo 650 W with Stainless Steel Tube (653mm)

| 220-240 V/1 ph/50/60 Hz<br>0.65 kW<br>0.65 kW |  |
|-----------------------------------------------|--|
|                                               |  |
| 240 Litre                                     |  |
|                                               |  |
| 138 mm                                        |  |
| 120 mm                                        |  |
| 965 mm                                        |  |
| 5.96 kg                                       |  |
|                                               |  |